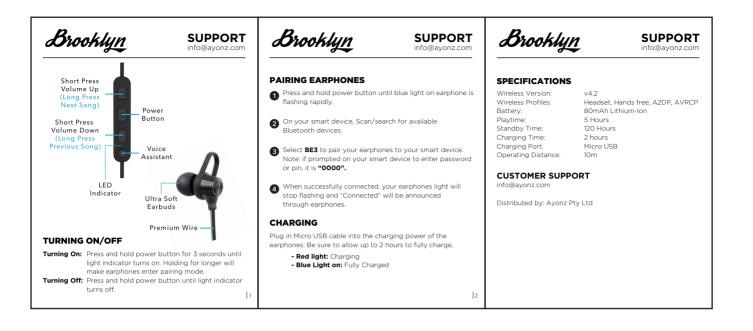

## **CONTROLS - WHILE LISTENING TO MUSIC**

| FUNCTIONS   | OPERATION                     |
|-------------|-------------------------------|
| Volume up   | Short press "+" button        |
| Volume down | Short press "-" button        |
| Next song   | Long press "+" button         |
| Last song   | Long press "-" button         |
| Pause       | Short press Power Button once |
| Play        | Short press Power Button once |

## **CONTROLS - DURING PHONE CALL**

| OPERATION                                                                     |
|-------------------------------------------------------------------------------|
| Short press Power Button once                                                 |
| Long Press Power Button for 2 seconds                                         |
| Short Press Power Button once                                                 |
| Double click Power Button<br>(When in stable mode i.e. No<br>Music & No Call) |
| Short Press Dedicated Assistant<br>Button                                     |
|                                                                               |